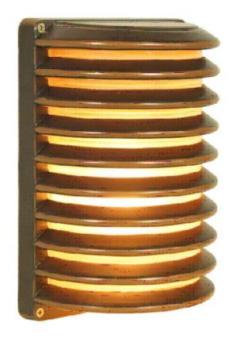

# PRODUCT SPECIFICATION SHEET

## **Outdoor COLLECTION**

Outdoor 1-Light Oil Bronze Outdoor Lamp with Glass

Item No: LDOD2401 (Oil Bronze)

**Available Finishes** 

## **Dimensions**

| Canopy/Backplate (in) | 10"L*7.5"W*1.1"H |
|-----------------------|------------------|
| Chain/Rod Length      | N/A              |
| Width                 | 7.5"             |
| Extension             | 5"               |
| Height                | 10"              |
| Maximum Height        | N/A              |